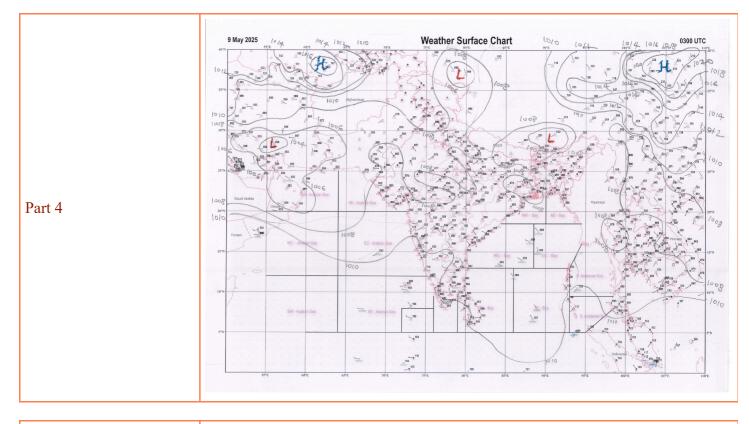

#### Bulletin Valid for 12 hrs from 09 UTC of 2025-06-05 to 21 UTC of 2025-06-05

| TTT Warning NIL |  |
|-----------------|--|
|-----------------|--|

| Synoptic Situation | The Northern Limit of Monsoon continues to pass through 17.0°N/55°E, 17.5°N/60°E, 18°N/65°E, 18.5°N/70°E, Mumbai, Ahilyanagar, Adilabad, Bhawanipatna, Puri, Sandhead Island, 23.5°N/89.5°E, Balurghat, 30°N/85°E. Southwest monsoon Moderate to Strong over Westcentral Aranian Sea, Moderate to the South of Latitude 17 deg North. Weather seasonal over rest Arabian sea. |
|--------------------|-------------------------------------------------------------------------------------------------------------------------------------------------------------------------------------------------------------------------------------------------------------------------------------------------------------------------------------------------------------------------------|
|--------------------|-------------------------------------------------------------------------------------------------------------------------------------------------------------------------------------------------------------------------------------------------------------------------------------------------------------------------------------------------------------------------------|